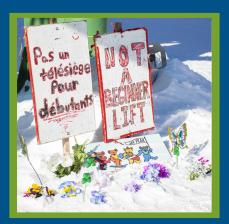

## LIFT OPERATIONS ENERGY ENHANCEMENT

In mid-February the Lift Operations Department began a program to increase the energy level and welcoming feeling at the lift loading areas across the ski area. Given that this was the first year and it was a mid-season launch, results were mixed, but overall we want to celebrate the successes and look ahead to doing it again next year.

Some lift crews were not able to generate as much new energy as others, yet there were bright spots and we learned a few things about what works and what doesn't and this will help us prepare for next year.