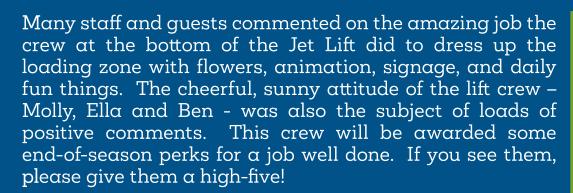

## LIFT OPERATIONS ENERGY ENHANCEMENT

In mid-February the Lift Operations Department began a program to increase the energy level and welcoming feeling at the lift loading areas across the ski area. Given that this was the first year and it was a mid-season launch, results were mixed, but overall we want to celebrate the successes and look ahead to doing it again next year.

Some lift crews were not able to generate as much new energy as others, yet there were bright spots and we learned a few things about what works and what doesn't and this will help us prepare for next year.