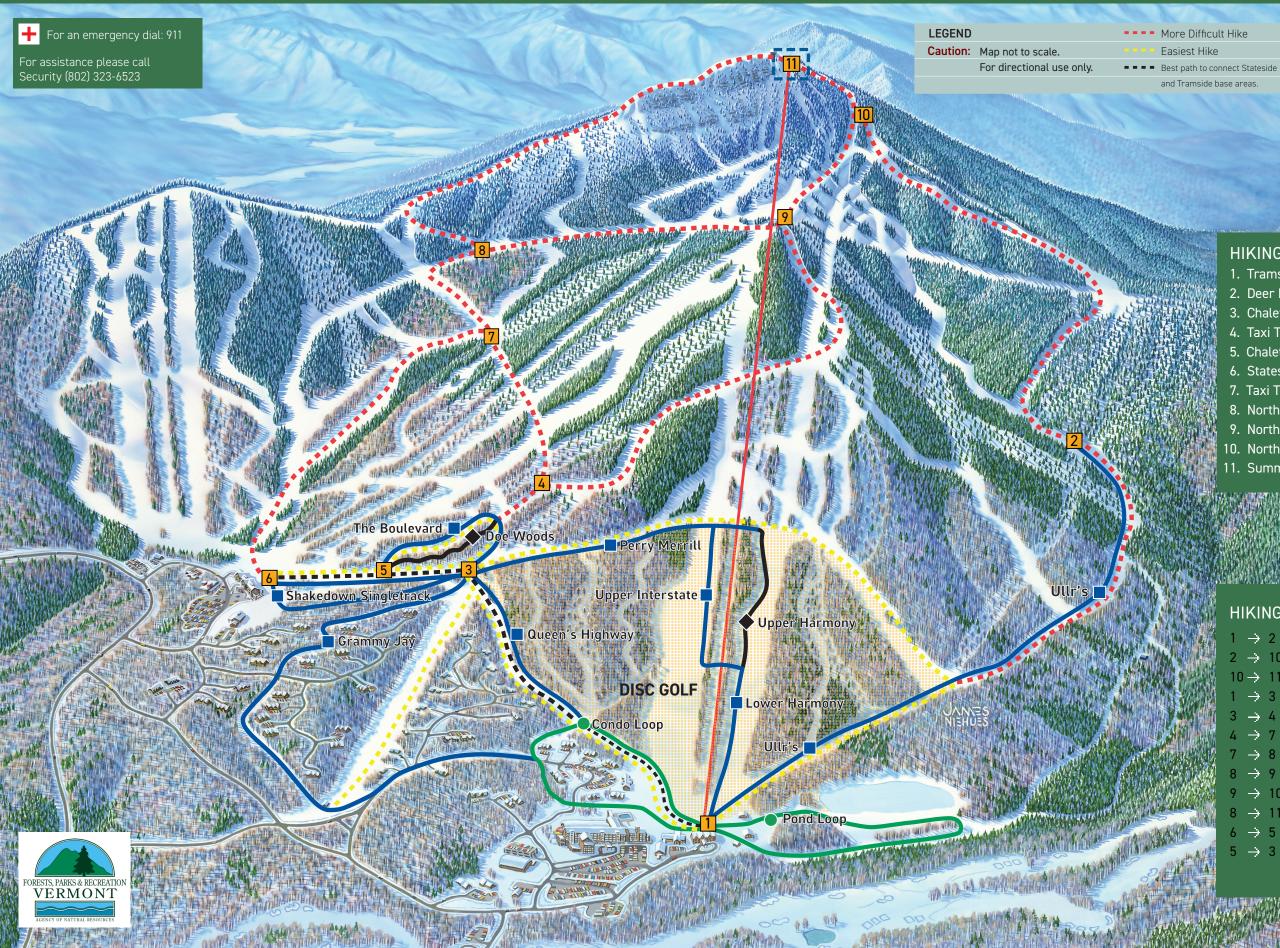

## JAY PEAK Summer Trail Guide

and Tramside base areas.

 Most Difficult Bike Trail More Difficult Bike Trail 🗕 Easiest Bike Trail Pump Track

Tramway

## HIKING TRAIL INTERSECTIONS

- 1. Tramside in front of Tram Haus Lodge
- 2. Deer Run and Ullr's Dream
- 3. Chalet Meadows, Queen's Highway and Perry Merrill
- 4. Taxi Trail, Queen's Highway and Lower Goat
- 5. Chalet Meadows and The Boulevard
- 6. Stateside Day Lodge Near Bonaventure Lift Terminal
- 7. Taxi Trail and Angel's Wiggle
- 8. Northway and Catwalk
- 9. Northway and Goat Run
- 10. Northway and Ullr's
- 11. Summit Sky Haus at the top of the Tram

## HIKING DISTANCES

| $1 \rightarrow$    | 2  | 1.2m |
|--------------------|----|------|
| $2 \rightarrow$    | 10 | .8m  |
| $10 \rightarrow$   | 11 | .3m  |
| $1 \rightarrow$    | 3  | .6m  |
| $3 \rightarrow$    | 4  | .1m  |
| $4 \rightarrow$    | 7  | .6m  |
| $7 \rightarrow$    | 8  | .3m  |
| $8 \rightarrow$    | 9  | .4m  |
| 9 $\rightarrow$    | 10 | .3m  |
| $8 \rightarrow$    | 11 | .8m  |
| $_{6} \rightarrow$ | 5  | .2m  |
| $5 \rightarrow$    | 3  | .1m  |

## **BIKING DISTANCES**

| Grammy Jay       | .9m |
|------------------|-----|
| Perry Merril     | .3m |
| Condo Trail      | .3m |
| Upper Interstate | .4m |
| Upper Harmony    | .4m |
| Lower Harmony    | .3m |
| Pond Loop        | .7m |