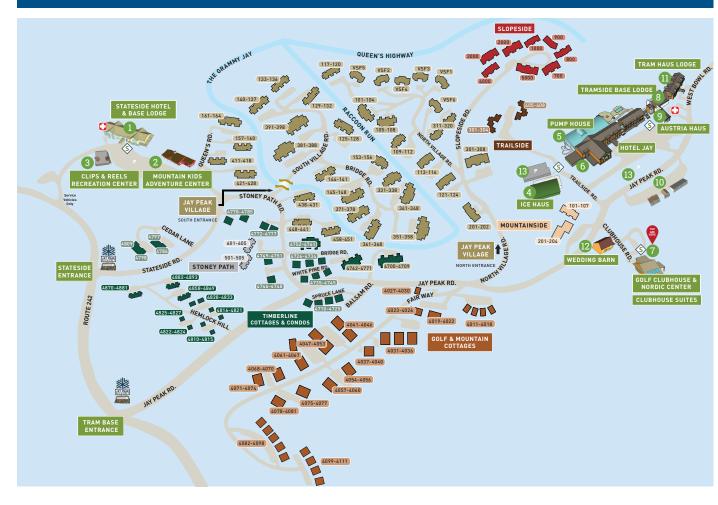

## RESORT BASE MAP

## JAY PEAK ATTRACTIONS & POINTS OF INTEREST

- STATESIDE HOTEL AND BASELODGE
  - Howie's Grille, Bullwheel Bar, Cafeteria, Ski & Ride School, The Gear Shop, Main Rental Shop. Tesla and EV charging stations available.
- MOUNTAIN KIDS ADVENTURE CENTER Kid's Ski & Ride School, Daycare.
- 3 CLIPS & REELS
  RECREATIONAL CENTER
  Indoor Climbing Gym, Arcade, Movie Theatre,
  Snack Bar.

- ICE HAUS INDOOR SKATING ARENA Snack Bar, Retail.
- 5 PUMP HOUSE INDOOR WATERPARK The Drink, Warming Shelter Snack Bar, The Wave Surf Shop, Elevation 1851' Family Arcade.
- 6 HOTEL JAY AND CONFERENCE CENTER
  - Mnt. Dick's Pizza, The Foundry Pub & Grille, Buddy's Mug Coffee Shop, The Mountain Shop, Fitness Center, Pump House Indoor Waterpark, Conference Center.
- 7 CLUBHOUSE Clubhouse Grille, Nordic Ski + Snowshoe Center.
- 8 TRAMSIDE BASE LODGE
  Access to the Tram, Child Care,
  Customer Service, Cafeteria. Tesla
  and EV charging stations available.
- 9 AUSTRIA HAUS International Room, Provisions General Store.
- 10 ADMINISTRATIVE OFFICES, GROUP SALES AND HUMAN RESOURCES

- TRAM HAUS LODGE
  Alice's Table, Tower Bar, Taiga Spa, Aroma Coffee
  Shop, Real Estate Sales, Rental/ Repair.
- 12 THE BARN Weddings & Events.
- COVERED PARKING
  Tesla and EV charging stations available.
- SHUTTLE STOP
  You can also call for transportation from your lodging. Dial x7777