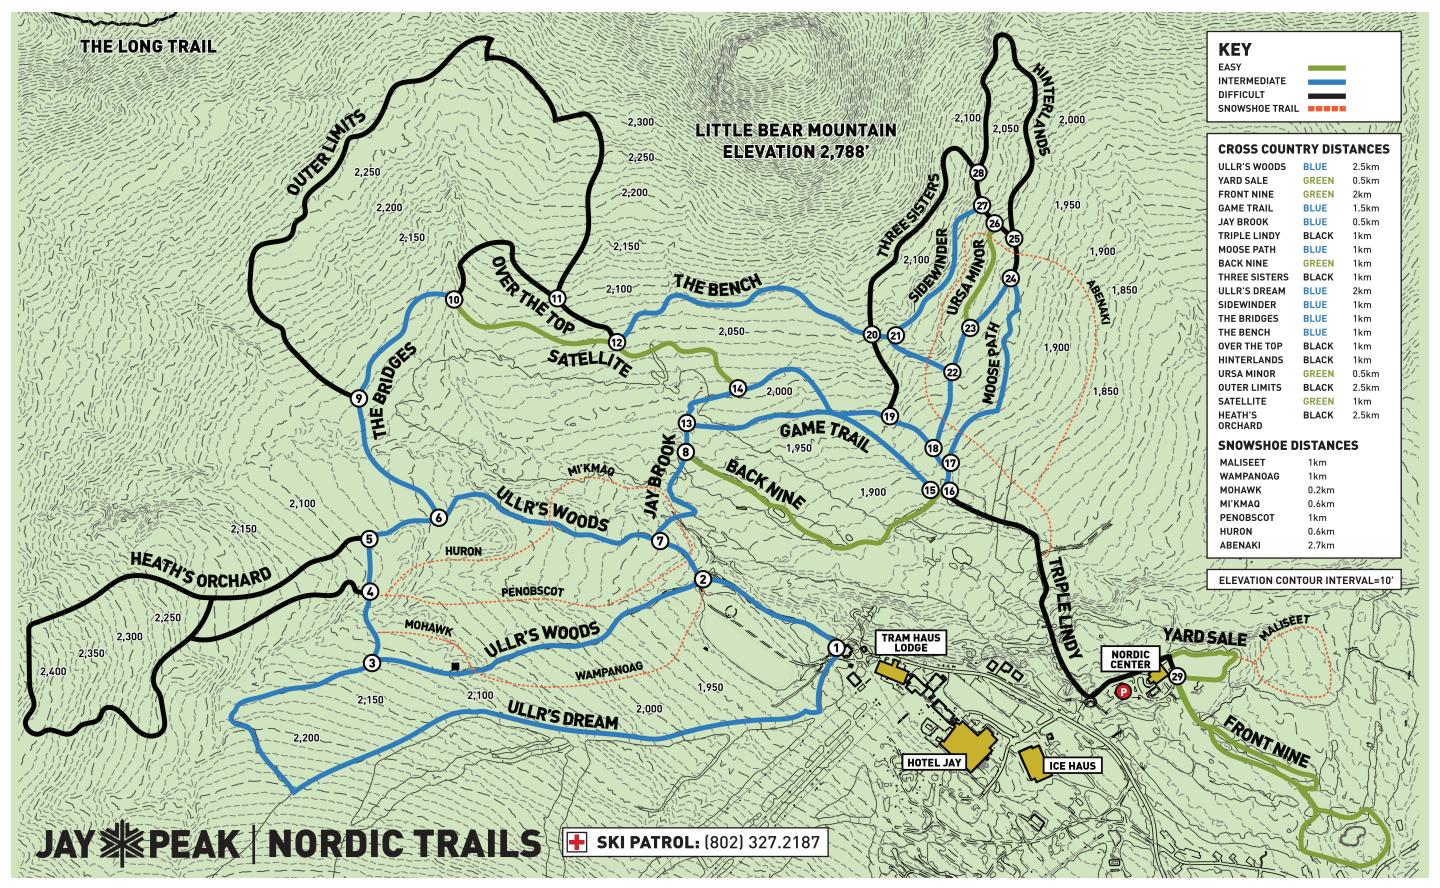

## **NORDIC RATES** TRAIL PASS JR **ADULT** \$10 1 Day \$15 \$15 2 Day \$25 \$20 3 Day \$35 \$25 \$45 4 Day **RENTALS** JR **ADULT** \$15 Full Setup \$25 \$15 \$10 Skis \$9 \$8 Boots \$5 \$5 Poles \$12 \$19 Snowshoes **LESSONS ADULT** JR \$30 \$25 Group Lesson \$45 Group Package \$40 \$50 Private Lesson \$65 \$75 Private Package \$19 \$29 Snowshoe Tour



Get up on your skis and out on the trails faster with a group or private lesson. Aiming to hone your technique? We can help with that too.

Group Lessons \$30 | Private Lessons \$50

CALL TO BOOK: (802) 988-4653

## RESORT BASE MAP



## JAY PEAK ATTRACTIONS & POINTS OF INTEREST

- STATESIDE HOTEL AND BASELODGE
  - Howie's Grille, Bullwheel Bar, Cafeteria, Ski & Ride School, The Gear Shop, Main Rental Shop. Tesla and EV charging station